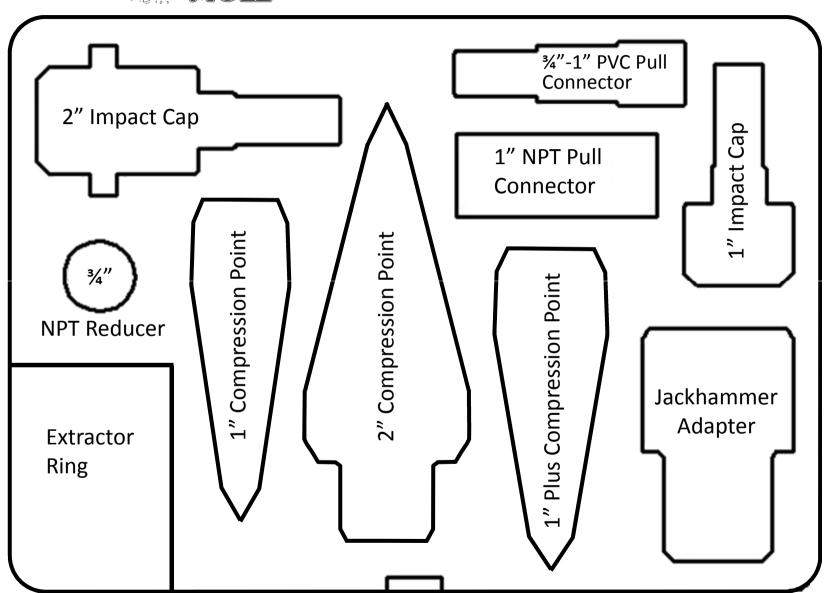

## **Bullet Mole Tool Configurations** 1" Impact Cap 1" Compression Point Used to install ¾" & 1" pipe after driving the tool • Screw in all threads of shaft into Compression Point • Insert Impact Cap into female end of shaft Note: New Impact Caps have a tight tolerance which my require tapping out with a hammer Used to install 11/4" & 11/2" pipe as you drive the tool **Jackhammer** • Screw in all threads of shaft into Compression Point **Adapter** 1" Impact Cap 1" Plus Compression Point • Cut and insert first pipe length over shaft • Insert Impact Cap into female end of shaft • Remove Impact Cap, screw on shaft and glue additional pipe length using couples over shaft • Re-insert Impact Cap and drive tool (repeat as required) Note: New Impact Caps have a tight tolerance which my require tapping out with a hammer Accepts a standard hex pin of most Used to install 2" pipe as you drive the tool 2" Impact Cap 2" Compression Point Jackhammers (not • Screw in all threads of shaft into Compression Point included in Pro Pak) • Cut and insert first pipe length over shaft onto rest areas • Insert Impact Cap into female end of shaft • Remove Impact Cap, screw on shaft and glue additional pipe length using couplings over shaft • Re-insert Impact Cap and drive tool (repeat as required) • Note: New Impact Caps have a tight tolerance which my Pipe rest area require tapping out with a hammer Pipe rest area Used to pull back NPT pipe after making hole **Extractor Ring** ¾" NPT Reducer 1" NPT Pull Connector Remove point and cap • Secure NPT pull connector to pipe first then to shaft • Fully engage all threads of extractor ring. Use pry bar if necessary to pull back pipe (not included) **Extractor Ring** ¾"-1" PVC Pull Connector Used to pull back PVC pipe after making hole Remove point and cap • Secure PVC pull connector to pipe first then to shaft Fully engage all threads of extractor ring

• Use pry bar if necessary to pull back pipe (not included)